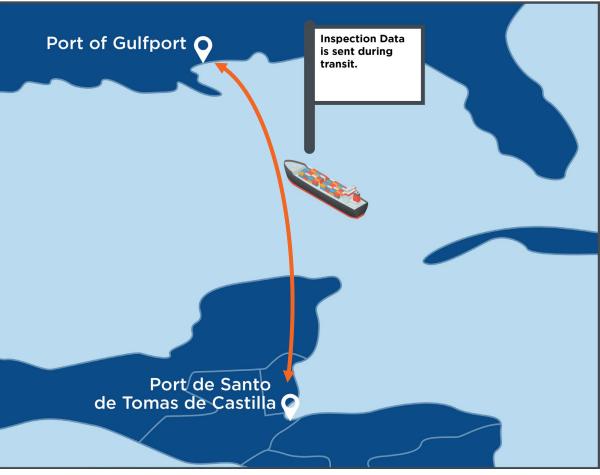

## GULFPORT WILL HAVE A POTENTIAL SECURE TRADE 'GREEN LANE' THROUGH CUSTOMS

Increased amount of secured containers through x-ray imaging

Increasing opportunity to receive goods efficiently

Potential less time at the port for clearance

## **DATA SHARING BETWEEN PORTS**

Demo March 29, 2022 at the Accelerate Secure Trade, Transport, and Events Summit; accelerate-summit.com