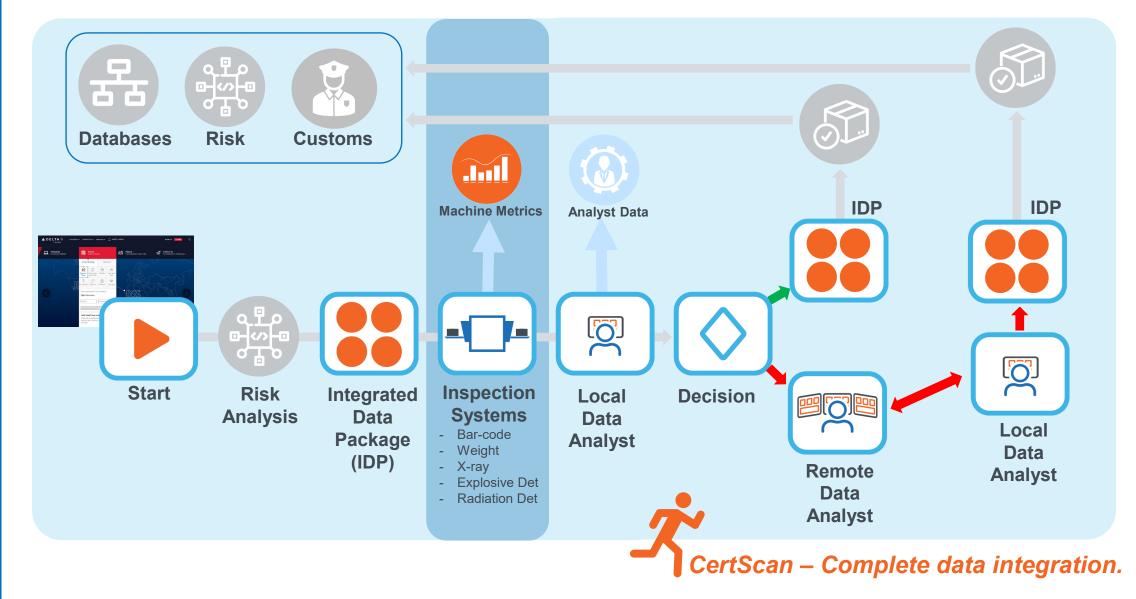

## **Image Analyst**

**Integrated Data Package** 

## • CERTSCAN

Container X-Ray X-Ray Secondary

## **On Site Agent**

**Integrated Data Package** 

## • CERTSCAN

Manufacturer: Smith & Son Mixed Container: Yes Radiation Detection: Clear **Explosives Detection: Clear** 

Goods Primary: No Goods Scondary: Yes

## Maintenance

**Integrated Data Package** 

## • CERTSCAN

X-Ray System Health Radiation Detection System Health **Explosives Detection System** Health

## **Supervisors**

Manufacturer: Smith & Son Mixed Container: Yes

## CERTSCAN'

Manufacturer: Smith & Son Mixed Container: Yes Radiation Detection: Clear

## CERTSCAN'

Manufacturer: Smith & Son Mixed Container: Yes Radiation Detection: Clear **Explosives Detection: Clear** 

## CERTSCAN'

Manufacturer: Smith & Son Mixed Container: Yes Radiation Detection: Clear **Explosives Detection: Clear** Goods Primary: No

## CERTSCAN

Manufacturer: Smith & Son Mixed Container: Yes Radiation Detection: Clear **Explosives Detection: Clear** Goods Primary: No Goods Scondary: Yes