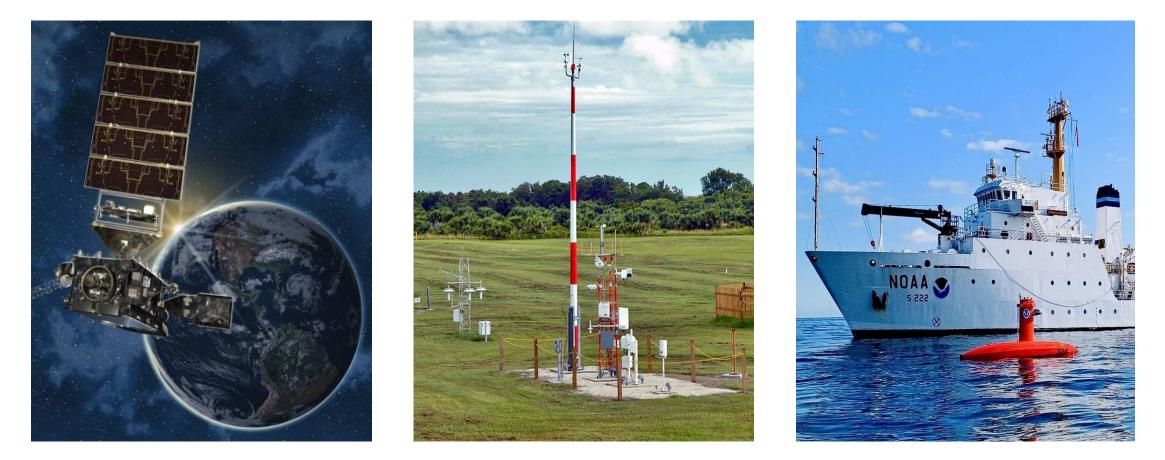

### **NOAA Environmental Observations:** *From the surface of the sun to the ocean seafloor*