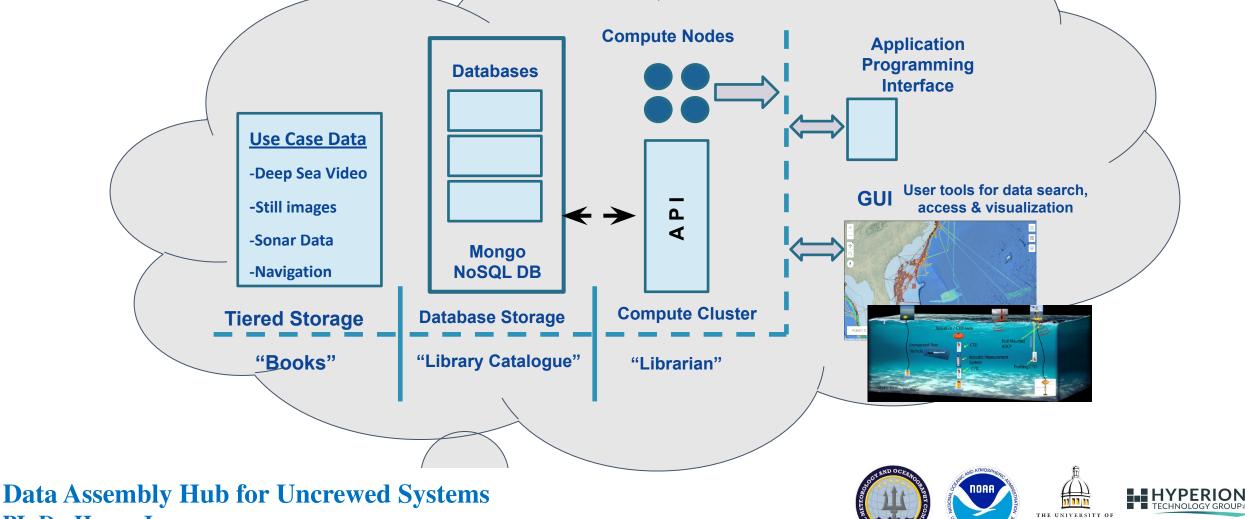

#### Uncrewed Systems (UxS)

- CENOTE Act of 2018
- NOAA / Navy data exchange
- Innovative UxS Data Assembly Hub

### **Coastal Data Development**

- Uncrewed Systems Data Enterprise
- Innovative data management standards, tools & techniques

SOUTHERN MISSISSIPPI

PI: Dr. Henry Jones