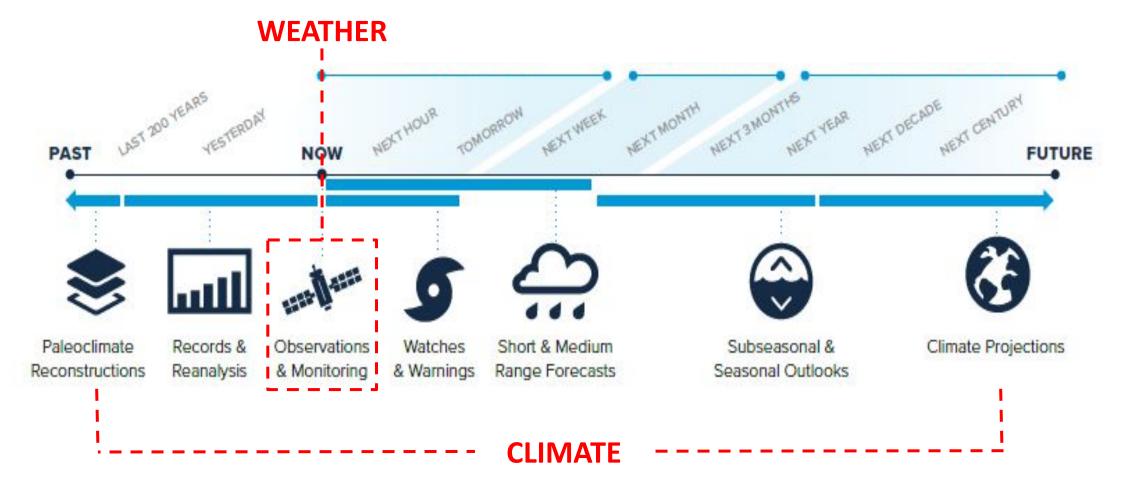

### **Placing Observations in Spatio-temporal context** *Curated data leads to significant socio-economic benefits*

5