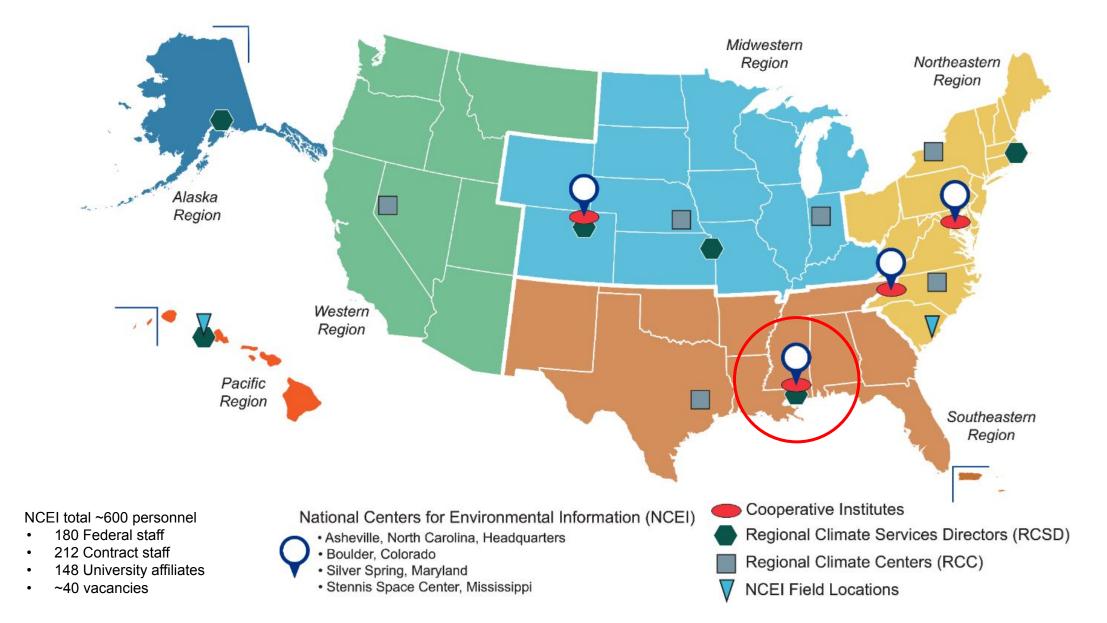

## NCEI's Nationwide Presence | Regional Approach

#### NCEI MS total ~60 personnel

- 22 Federal staff
- 23 Contract staff

TEXAS

Corpus Christi

- 16 University affiliates
- Not shown: Fully remote personnel supporting MS mission areas