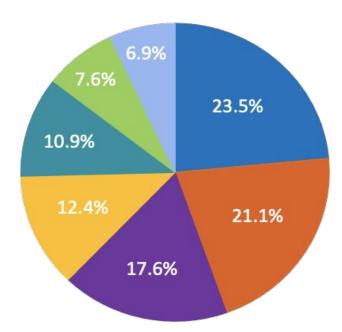

#### NCEI MS total ~60 personnel

- 22 Federal staff
- 23 Contract staff

TEXAS

Corpus Christi

- 16 University affiliates
- Not shown: Fully remote personnel supporting MS mission areas