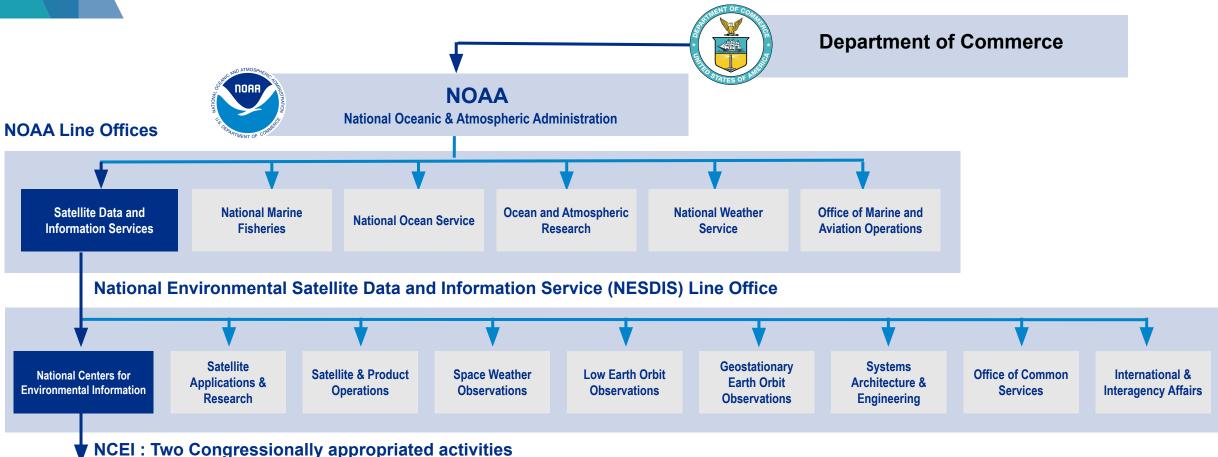

## NCEI: Who We Are

- Coastal Data Development
- Regional Climate Services

Asheville, NC Headquarters Boulder, CO

Silver Spring, MD

Stennis, MS

Gulfport, MS