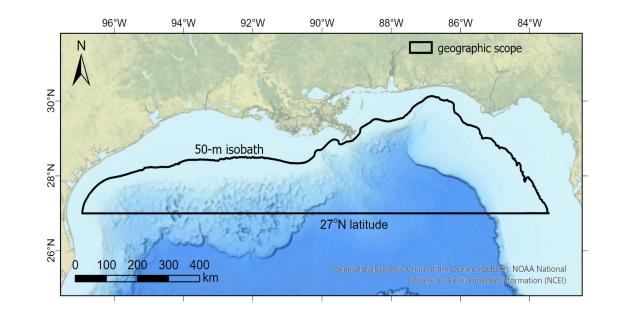

### **Coastal Data Development: Post-DWH Restoration**

Restoration of Mesophotic Deep Benthic Communities

- Cross-agency collaboration
  - NOAA, EPA, BOEM, USDA
- 80+ surveys over 4 years
- Scientific focus: Mapping & ground truthing; habitat assessment evaluation; coral propagation
- NCEI supports
  - At-sea data acquisition
  - Data standardization, documentation
  - Preservation and access
- Innovative use of AI/ML